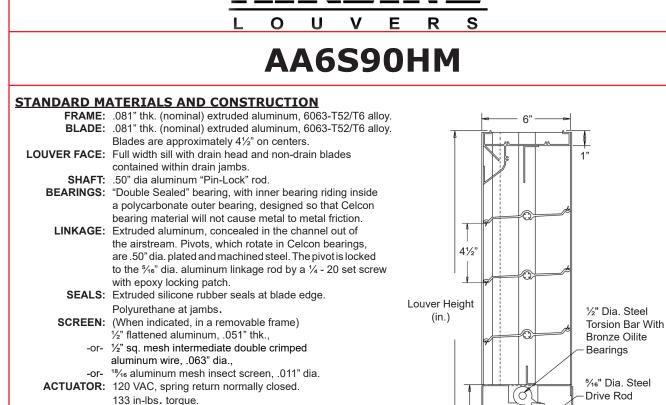

## SD-AA6S90HM-17.09

Removable Aluminum

Cover Plate

**Ball Swivel** 

Electric Actuator

FINISH: Mill.