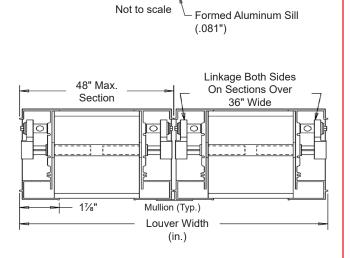

## LOUVER SIZES

| Min Panel   | Max Single Panel |  |  |  |  |
|-------------|------------------|--|--|--|--|
| 12"W x 19"H | 48"W x 96"H      |  |  |  |  |

61/2"

In the interest of product development, Airline Louvers reserves the right to make changes without notice.